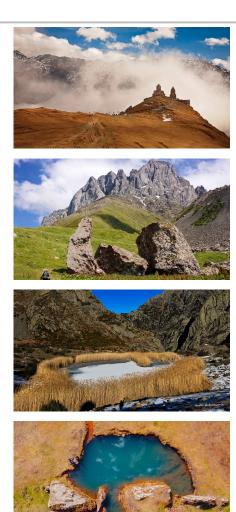

gianholidays.com

*Please indicate your preferred pick-up and drop-off locations in the comment at check-out.* 

# **Cancellation Policy**

Cancellation is free of charge prior to 2 days before the starting day.

• The booking deposit of 90 USD is non-refundable. We will save this amount for your future trip.

If the Tourist cancels the booked tour up to 2 days before the starting date, during the period of absence of travel restrictions, or for any reason beyond the control of the Tour Operator, the following amounts will be withheld as a penalty:

- 50% of the total cost of the tour product if the tour is canceled 2 days or less before the start of the tour;
- 100% of the total cost of the tourist product is due to the absence of the Tourist.

#### **Terms & Conditions PDF**

# Gallery