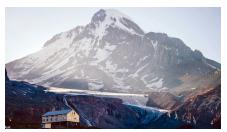

# Day 2: Kazbegi - Gergeti - Sabertse Pass -Kazbegi

Driving: 6 km, approx. 30 min. Hiking: 8.0 km, ↑ 775 m.

In the morning drive up to **Gergeti** campsite near the **Trinity Church** and take a hike in direction of **Kazbegi** mountain, reaching Sabertse Pass (3100 m.). In good weather the pass offers spectacular panoramic views or the area and nearby glacier. Continue walking a bit further down where you can have lunch and a hot tea in Altihut – alpine basecamp at elevation of 3014 asl (not included). Walk back to <u>Stepantsminda</u>.

#### Accommodation:

2 x overnights in Kazbegi hotel Stancia or similar (day 1,2)