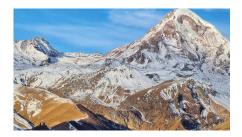

### Itinerary Day 1: Tbilisi-Ananuri-Truso-Gergeti-Kazbegi

Driving: 178 km, approx. 4 h 30 min.

Hiking:

- a) <u>**Truso Valley**</u>: 6.0 km, ↑ 214 m, ↓ 95 m
- b) Gergeti Trinity: 5.0 km, 1↓ 377 m.

9:00 AM - drive to North, towards **Kazbegi** (aka <u>Stepantsminda</u>). Pass by <u>Ananuri Fortress</u>, village **Kobi** and enter into beautiful <u>Truso Valley</u> for "warm up" trek, reaching the ruins of **Zakagori castle** near border area. Stop by Abano bubbling lake and several travertines spread throughout the valley.

# Day 2: Kazbegi - Gergeti - Sabertse Pass -Kazbegi

Driving: 6 km, approx. 30 min. Hiking: 8.0 km, ↑ 775 m.

In the morning drive up to **Gergeti** campsite near the **Trinity Church** and take a hike in direction of **Kazbegi** mountain, reaching Sabertse Pass (3100 m.). In good weather the pass offers spectacular panoramic views or the area and nearby glacier. Continue walking a bit further down where you can have lunch and a hot tea in Altihut – alpine basecamp at elevation of 3014 asl (not included). Walk back to <u>Stepantsminda</u>.